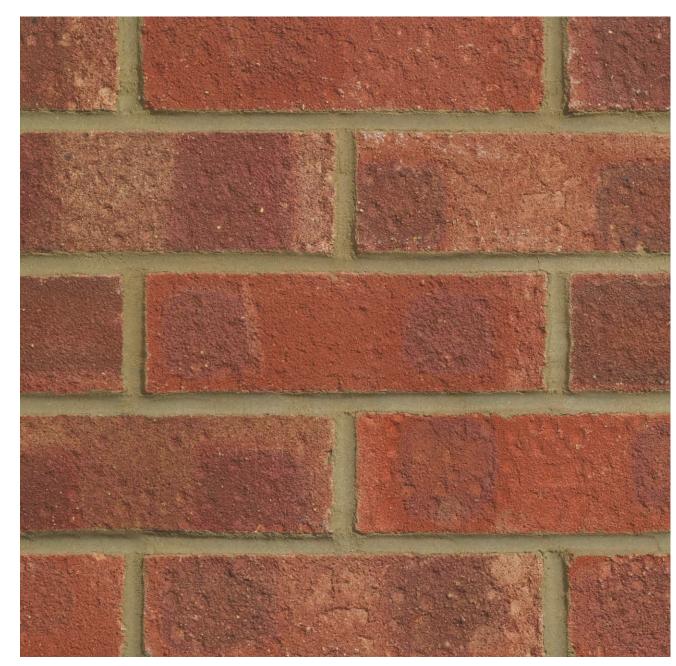

## **TUDOR 73MM**

## Manufactured to BS EN 771-1

**Brick type** Category II, U, Clay Masonry Unit

**Standard work size** 215 x 102.5 x 73mm

**Dimensional tolerances** Tolerance category: T1 Range category: R1

Compressive strength  $\geq 25$ N/mm<sup>2</sup>

Water absorption  $\leq 23\%$ 

Durability F1

Active soluble salts content  $\ensuremath{\mathbb{S}2}$ 

**Configuration** Frogged 13-18% Voids

**Dry weight per brick** 2.30kg

Pack Size

Factory Whittlesey

**EAN** 5057595001610