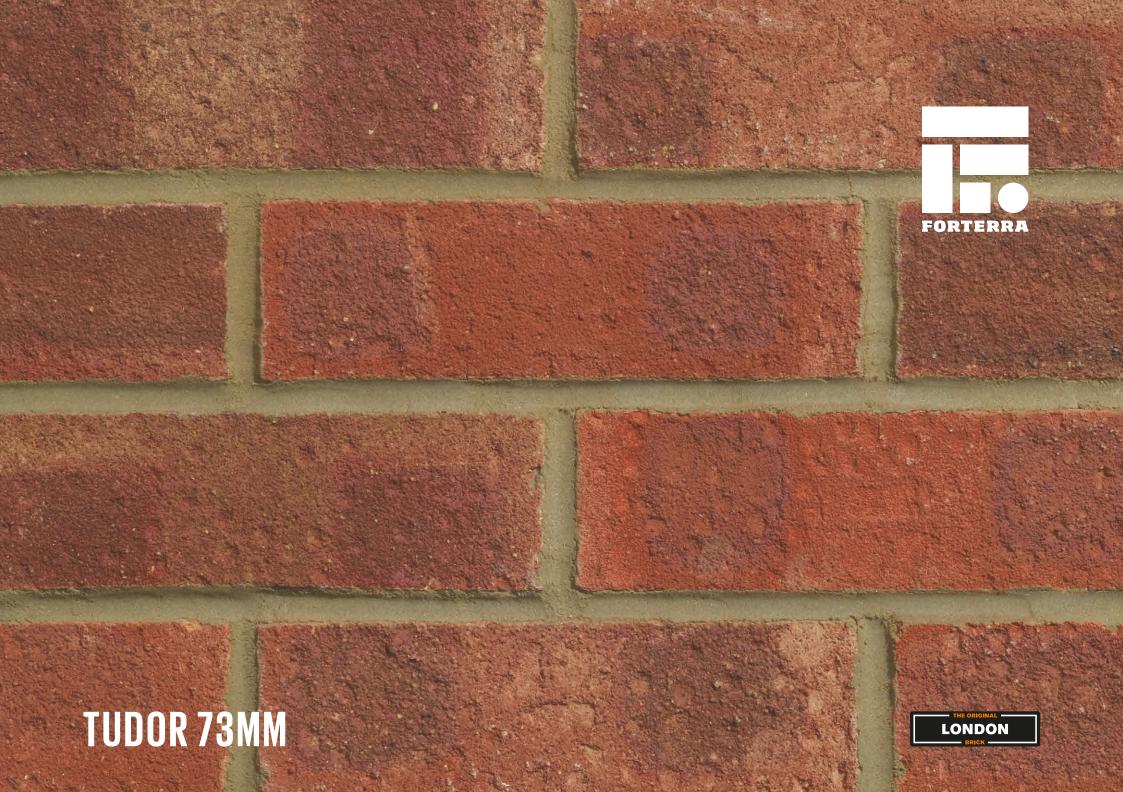

## **TUDOR 73MM**

## Manufactured to BS EN 771-1

**Brick type** Category II, U, Clay Masonry Unit

**Standard work size** 215 x 102.5 x 73mm

**Dimensional tolerances** Tolerance category: T1 Range category: R1

Compressive strength  $\geq 25$ N/mm<sup>2</sup>

Water absorption  $\leq 23\%$ 

Durability F1

Active soluble salts content  $\ensuremath{\mathbb{S}2}$ 

**Configuration** Frogged 13-18% Voids

**Dry weight per brick** 2.30kg

Pack Size

Factory Whittlesey

**EAN** 5057595001610